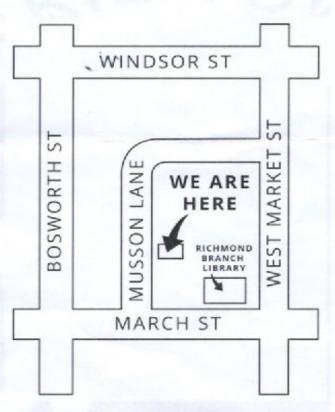

### Macquarie Towns Arts Society

Unit 2, 1 Musson Lane, Richmond, NSW 2753
Inaugurated 1960. Promoting the Arts & Crafts in the Hawkesbury Area.
Postal address: PO Box 1058, Richmond, NSW 2753

### MTAS GALLERY OPEN SATURDAYS 10AM — 4PM 1 MUSSON LANE, RICHMOND

Wonderful local art & craft works for sale.

Parking available at the Orange Grove Mall car park behind St Andrews Church

Inquries: email info@mtas.com.au or ph Sheila 0408 161 284 www.mtas.com.au